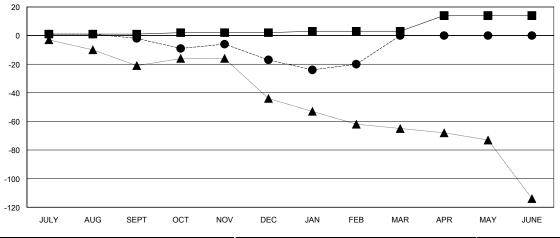

#### GOALS AND ACTUAL MEMBERS CUMULATIVE

| - CURRENT YEAR GOALS FOR NEW |  |
|------------------------------|--|
| MEMBERS                      |  |

- CURRENT YEAR ACTUAL MEMBERS

- ▲ - LAST YEAR ACTUAL MEMBERS